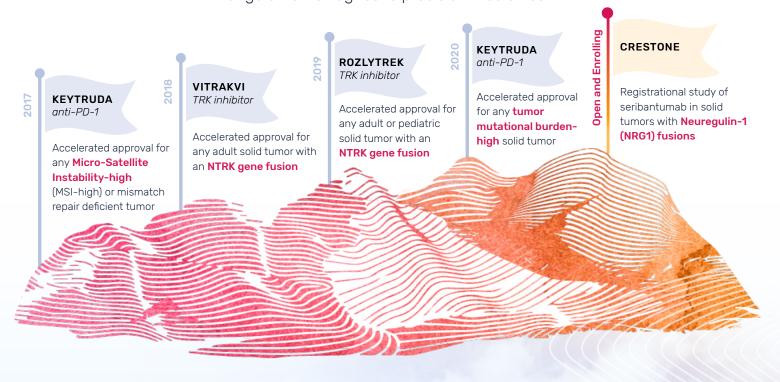

# Blazing the trail to make genomic insights actionable

We develop drugs to inhibit the specific alterations that have been identified as drivers of cancer — no matter how rare.

 Our lead candidate seribantumab inhibits tumor growth driven by NRG1 gene fusions.

Seribantumab is being studied in CRESTONE, a Phase 2 trial for patients with solid tumors of any origin that test positive for an NRG1 fusion. Learn more at www.NRG1fusion.com.

### OF EVERY CANCER TREATMENT JOURNEY

NRG1 fusions represent **the next summit** in the range of tumor-agnostic precision medicines:

**INVESTORS** 